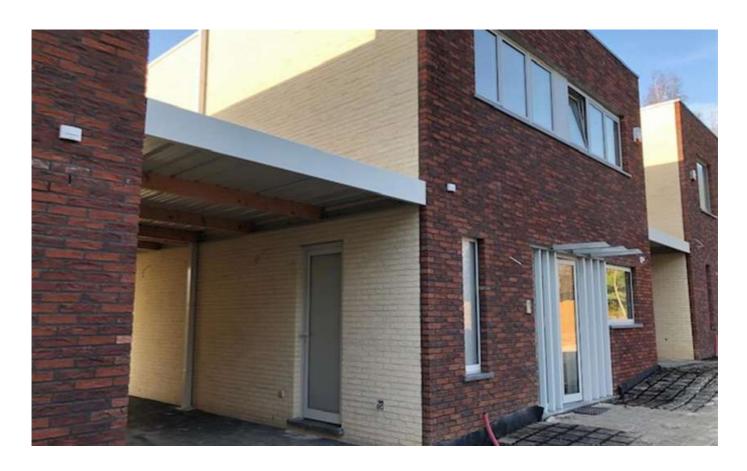

# For rent - Family house

€ 1.900

Kapellehof 40 BA, 1933 Sterrebeek

Ref. 3958219

Number of bedrooms: 3 Number of bathrooms: 2 Availability: tbd with the owner Surf. Living: 175m<sup>2</sup> Surf. Plot: 500m<sup>2</sup> Surf. terrace: 17m<sup>2</sup> Neighbourhood: quiet

## **Description**

Very nice recent house (2020) close to the centre of Sterrebeek, charming garden with a shed, living room with access to the terrace and the garden, superb and fully fitted kitchen, 3 bedrooms, separate shower room, fully equipped bathroom, large storage, carport. EPC: 34 kWh/m2/year

## **Building**

Habitable surface: 175,00 m<sup>2</sup>

Fronts: 2

Construction year: 2020 State: Very good state Number of floors: 2 Main area: 100 m<sup>2</sup>

Orientation facade: North-east